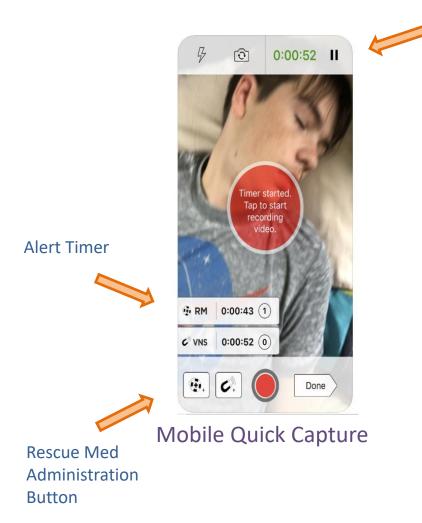

## Mobile Rescue Medication Recording

Timer

Within a single event

Within a Cluster (Acute Repetitive Seizure)

## Mobile Rescue Medication Recording