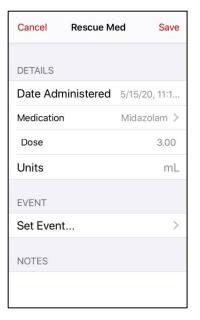

## **Rescue Medication Recording**

Within a Single Event vs. Cluster (Acute Repetitive Seizure)

Website Data Features...

Rescue Medications (admin date /time)
Event Time
Time Length