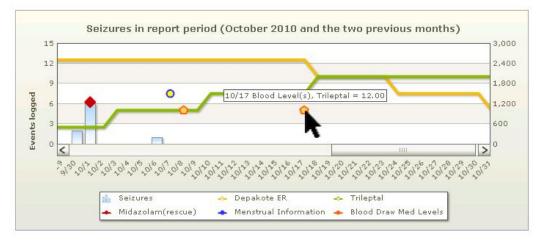

## Seizure Tracker Reports

Profile Information
Seizure Counts By Month/Week
Email or Print Reports
Multiple Graph Types
Customizable
Include All Textual Data
Video Icon Links to Video Player
Medication / Treatment History
Flagged Seizure Activity