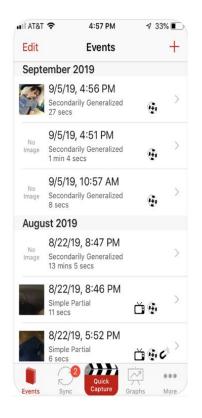

## Mobile Rescue Medication Recording

Timer

Within a single event

Within a Cluster (Acute Repetitive Seizure)

## Mobile Rescue Medication Recording