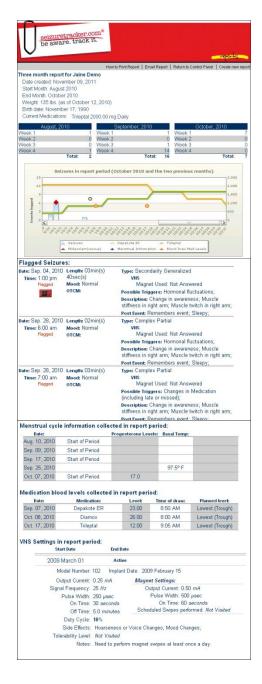

## Seizure Tracker Reports

Profile Information
Seizure Counts By Month/Week
Email or Print Reports
Multiple Graph Types
Customizable
Include All Textual Data
Video Icon Links to Video Player
Medication / Treatment History
Flagged Seizure Activity