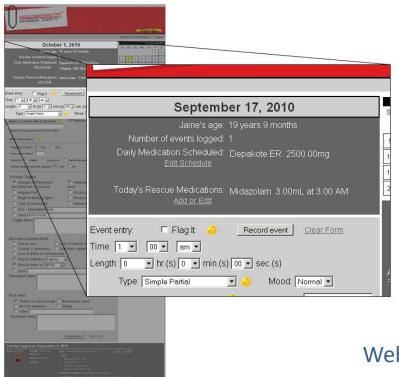

## **Rescue Medication Recording**

Within a Single Event vs. Cluster (Acute Repetitive Seizure)

Website Data Features...

Rescue Medications (admin date /time)
Event Time
Time Length