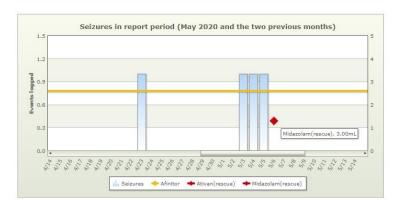

## **Rescue Medication Recording**

Within a Single Event vs. Cluster (Acute Repetitive Seizure)

Website Data Features...

Rescue Medications (admin date /time)
Event Time
Time Length

## Seizure Tracker Reports

Profile Information
Seizure Counts By Month/Week
Email or Print Reports
Multiple Graph Types
Customizable
Include All Textual Data
Video Icon Links to Video Player
Medication / Treatment History
Flagged Seizure Activity