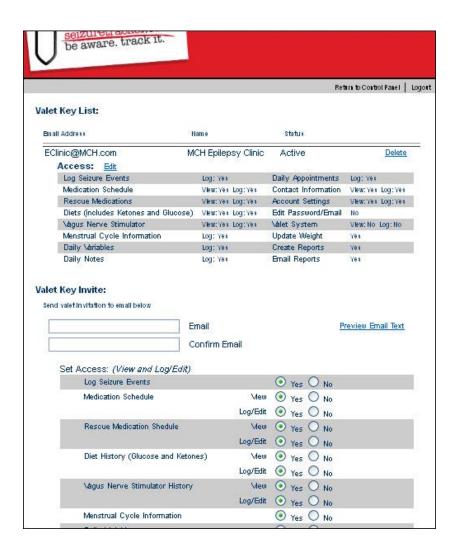

## Valet Management System

## Manage Multiple User Accounts Access Level Choices Email Invites