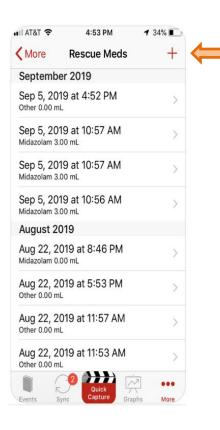

## Mobile Rescue Medication Recording

Timer

Within a single event

Within a Cluster (Acute Repetitive Seizure)

#### Within a Cluster

Navigate to Rescue Medication Tool

Add Rescue Medication Manually

Manually record admin details