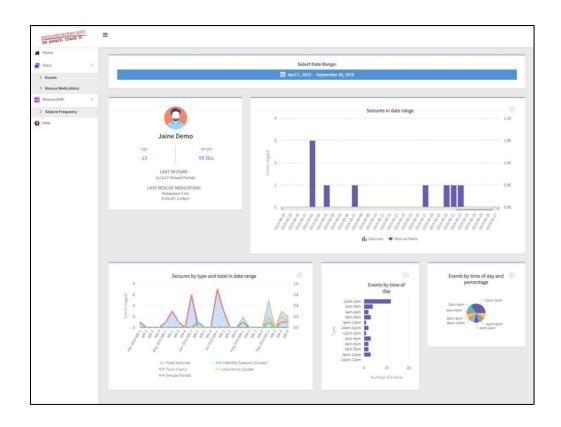

## Seizure Tracker Reports

Profile Information
Seizure Counts By Month/Week
Email or Print Reports
Multiple Graph Types
Customizable
Include All Textual Data
Video Icon Links to Video Player
Medication / Treatment History
Flagged Seizure Activity

## Seizure Frequency

Stores in EHR
Standardized data (PELHS)
Pushed from ST
Research potential