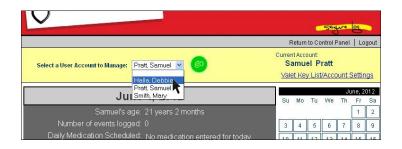

## Valet Management System

## Manage Multiple User Accounts Access Level Choices Email Invites