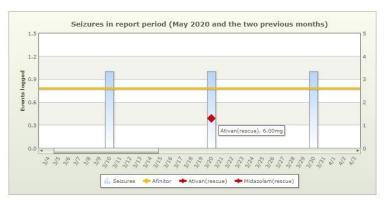

## **Rescue Medication Recording**

Within a Single Event vs. Cluster (Acute Repetitive Seizure)

Website Data Features...

Rescue Medications (admin date /time)
Event Time
Time Length

## Seizure Tracker Reports

Profile Information
Seizure Counts By Month/Week
Email or Print Reports
Multiple Graph Types
Customizable
Include All Textual Data
Video Icon Links to Video Player
Medication / Treatment History
Flagged Seizure Activity