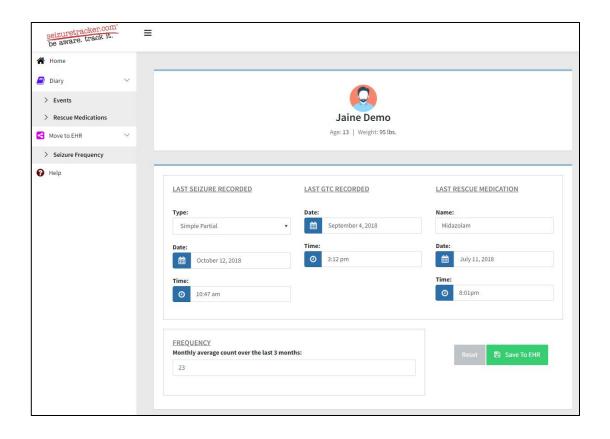

## Seizure Frequency

Stores in EHR
Standardized data (PELHS)
Pushed from ST
Research potential