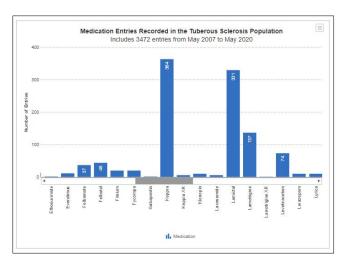

### Free Online

Launched in 2007

30,000+ Global Users 250+ New Monthly

2,200,000+ Events Logged 1000 Events Daily

62,000+ Medication Entries