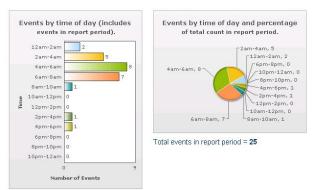

## Seizure Tracker Reports

Profile Information
Seizure Counts By Month/Week
Email or Print Reports
Multiple Graph Types
Customizable
Include All Textual Data
Video Icon Links to Video Player
Medication / Treatment History
Flagged Seizure Activity