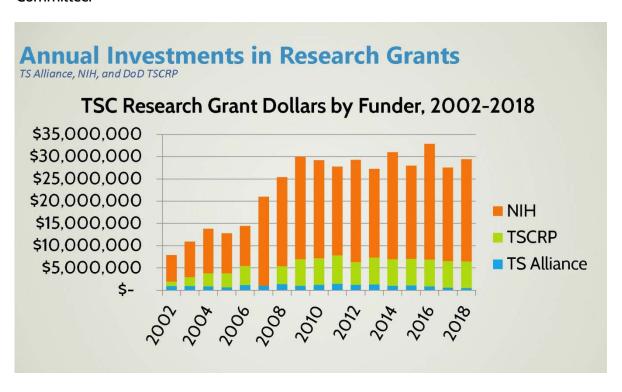

The following two graphs illustrate that the vast majority of TSC research funding is awarded by the National Institutes of Health (NIH) and the Tuberous Sclerosis Complex Research Program (TSCRP) at the Department of Defense. Importantly, the second graph shows that researchers funded by the TS Alliance subsequently receive more than ten times additional funding from federal sources. TS Alliance grant awards are peer reviewed to ensure the organization funds projects in line with priorities and in the strategic plan set by the board's Science and Medical Committee.