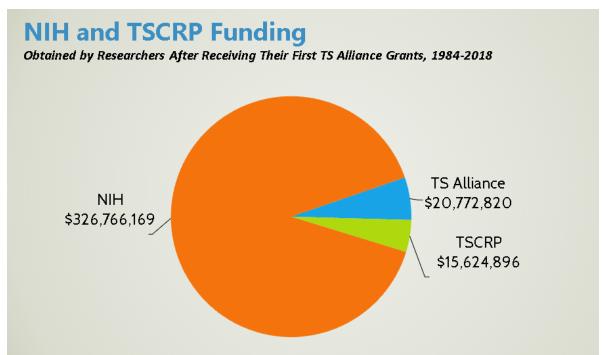

The following two graphs illustrate that the vast majority of TSC research funding is awarded by the National Institutes of Health (NIH) and the Tuberous Sclerosis Complex Research Program (TSCRP) at the Department of Defense. Importantly, the second graph shows that researchers funded by the TS Alliance subsequently receive more than ten times additional funding from federal sources. TS Alliance grant awards are peer reviewed to ensure the organization funds projects in line with priorities and in the strategic plan set by the board's Science and Medical Committee.